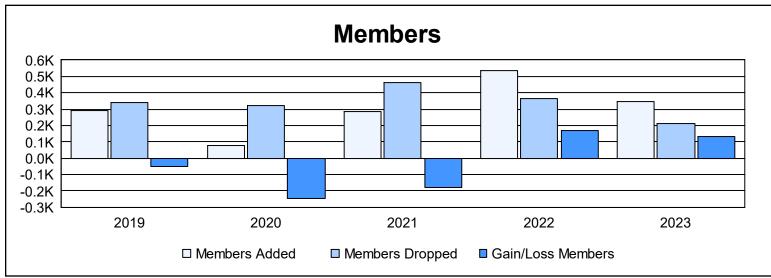

District 413 As of June 2023 Cumulative

| Year      | New<br>Clubs | Dropped<br>Clubs | Gain/<br>Loss<br>Clubs | New<br>Members | Charter<br>Members | Reinstate<br>Members | Transfer<br>Members | Total<br>Member<br>Added | Total<br>Members<br>Dropped | Gain/<br>Loss<br>Members |
|-----------|--------------|------------------|------------------------|----------------|--------------------|----------------------|---------------------|--------------------------|-----------------------------|--------------------------|
| 2018-2019 | 2            | 2                | 0                      | 193            | 50                 | 42                   | 6                   | 291                      | 340                         | -49                      |
| 2019-2020 | 0            | 6                | -6                     | 52             | 7                  | 9                    | 8                   | 76                       | 320                         | -244                     |
| 2020-2021 | 1            | 7                | -6                     | 115            | 77                 | 81                   | 11                  | 284                      | 460                         | -176                     |
| 2021-2022 | 2            | 6                | -4                     | 259            | 113                | 151                  | 12                  | 535                      | 364                         | 171                      |
| 2022-2023 | 1            | 1                | 0                      | 285            | 37                 | 13                   | 9                   | 344                      | 214                         | 130                      |
| Average   | 1            | 4                | -3                     | 181            | 57                 | 59                   | 9                   | 306                      | 340                         | -34                      |