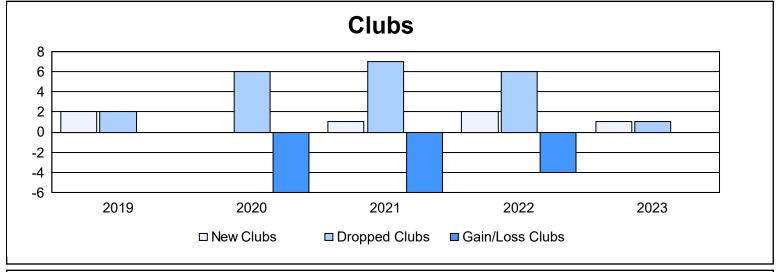

District 413 As of June 2023 Cumulative

| Year      | New<br>Clubs | Dropped<br>Clubs | Gain/<br>Loss<br>Clubs | New<br>Members | Charter<br>Members | Reinstate<br>Members | Transfer<br>Members | Total<br>Member<br>Added | Total<br>Members<br>Dropped | Gain/<br>Loss<br>Members |
|-----------|--------------|------------------|------------------------|----------------|--------------------|----------------------|---------------------|--------------------------|-----------------------------|--------------------------|
| 2018-2019 | 2            | 2                | 0                      | 193            | 50                 | 42                   | 6                   | 291                      | 340                         | -49                      |
| 2019-2020 | 0            | 6                | -6                     | 52             | 7                  | 9                    | 8                   | 76                       | 320                         | -244                     |
| 2020-2021 | 1            | 7                | -6                     | 115            | 77                 | 81                   | 11                  | 284                      | 460                         | -176                     |
| 2021-2022 | 2            | 6                | -4                     | 259            | 113                | 151                  | 12                  | 535                      | 364                         | 171                      |
| 2022-2023 | 1            | 1                | 0                      | 285            | 37                 | 13                   | 9                   | 344                      | 214                         | 130                      |
| Average   | 1            | 4                | -3                     | 181            | 57                 | 59                   | 9                   | 306                      | 340                         | -34                      |